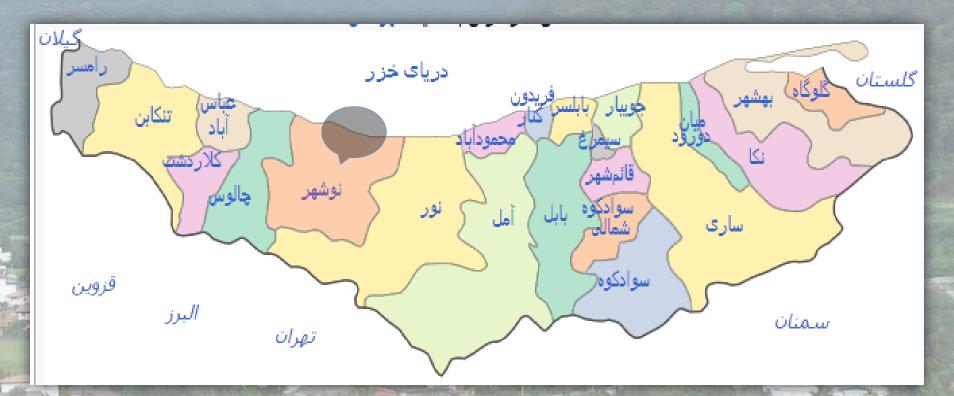

## Mazandaran province

( into

# Mazandaran province • Along with the adjacent to the Caspian Sea, Turkmenistan, Kazakhstan, Russia and the Republic of Azerbaijan.

## Located in the north of the capital of Iran

Mazandaran province

• Maritime transportation privilege with neighboring countries through the special economic zone of the ports of Bandar Amirabad (Amirabad), Fereidunknar and Bandar Nowshahr and the Neka oil terminal in the east of Mazandaran, connecting it to the national railway of Iran.

## Mazandaran province