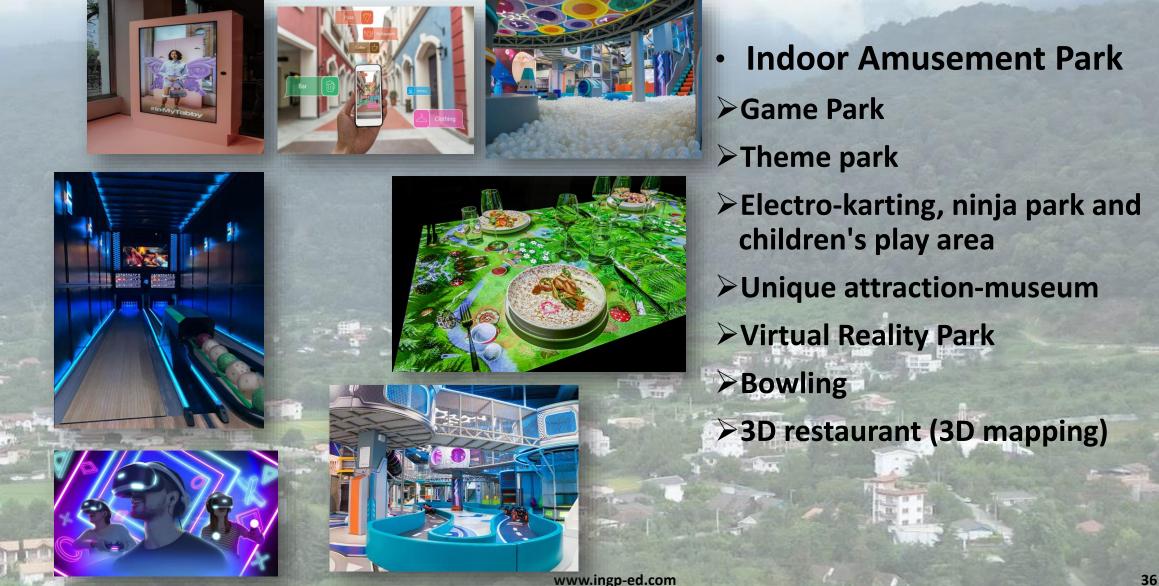

#### **SMART VILLAGE FOR TOURISM & HEALTH**

- 24-hour Treatment and rehabilitation centers
- Cinemas

#### **Technologies**

- ✓I MAX,I MAX Laser, 4 DX, CINETECH+, RELUX, M Super Lux Club.
- Indoor Water Park
- Smart International Stores
- Smart underground Parking