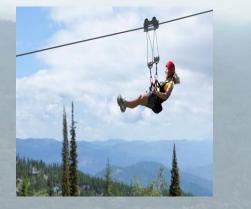

#### Hyrcanian Forests projects

- Creating educational tours, tourism, research from Iran and abroad and management through an integrated system
- Forest ecology
- Creation of wooden and glass cottages along with traditional, forest and station restaurants
- Traditional teahouses and chain kiosks in the forest strip

#### Hyrcanian Forests projects

- Zip line and wooden bridge
- paths Smart lighting, marking and signage of forest paths
- Creating forest parks with special designs
- Creation of night terraces, coffee shop terraces, daily terraces