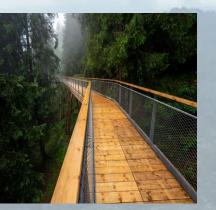

#### Hyrcanian Forests projects

- Creating educational tours, tourism, research from Iran and abroad and management through an integrated system
- Forest ecology
- Creation of wooden and glass cottages along with traditional, forest and station restaurants
- Traditional teahouses and chain kiosks in the forest strip

#### Hyrcanian Forests projects

- Zip line and wooden bridge
- paths Smart lighting, marking and signage of forest paths
- Creating forest parks with special designs
- Creation of night terraces, coffee shop terraces, daily terraces