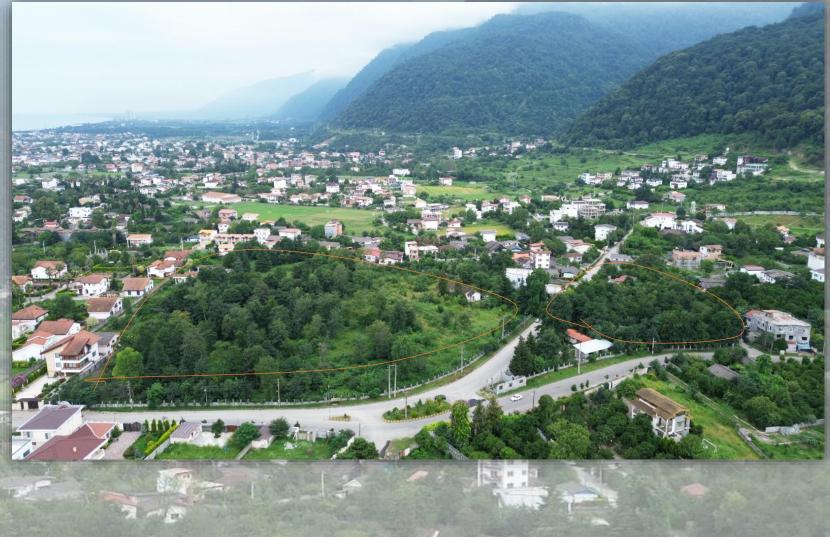

#### **Project Location**

**Project Location** 

Najardeh village

- Placed at Nowshahr County and Kheyrud kanar village
- Under the supervision of the General Department of Natural Resources of Nowshahr and the Department of Natural Resources of Royan

Distance from the center of the region - 10 km

North to the Caspian Sea ,South to the Hyrcanian forests & Kheyrud forest

# Project Location Najardeh village • Bordered by Kheyrud river • The total area of the village - 140 hectares • The population of village - about 900 people