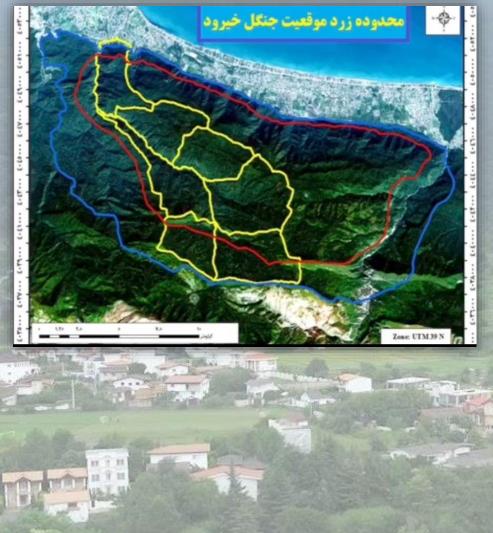

#### Advantages of the location:

- Green Zone
- Caspian Sea
- Hyrcanian Forests
- Urban Infrastructure
- Close to Tehran
- High Security
- Center of Tourism

#### **Project Location**

**Project Location** 

Najardeh village

- Placed at Nowshahr County and Kheyrud kanar village
- Under the supervision of the General Department of Natural Resources of Nowshahr and the Department of Natural Resources of Royan

Distance from the center of the region - 10 km

North to the Caspian Sea ,South to the Hyrcanian forests & Kheyrud forest

# Project Location Najardeh village • Bordered by Kheyrud river • The total area of the village - 140 hectares • The population of village - about 900 people