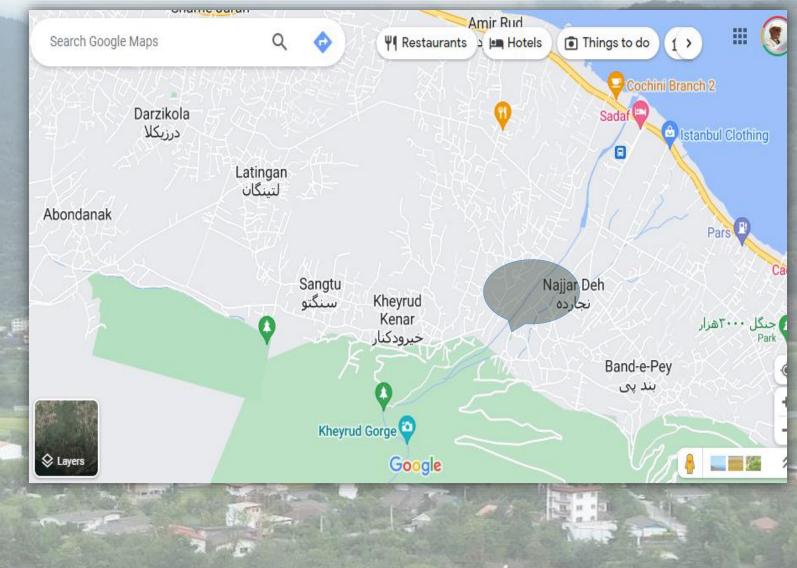

#### **Project Location**

**Project Location** 

Najardeh village

- Placed at Nowshahr County and Kheyrud kanar village
- Under the supervision of the General Department of Natural Resources of Nowshahr and the Department of Natural Resources of Royan

Distance from the center of the region - 10 km

North to the Caspian Sea ,South to the Hyrcanian forests & Kheyrud forest

# Project Location Najardeh village • Bordered by Kheyrud river • The total area of the village - 140 hectares • The population of village - about 900 people