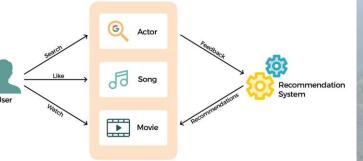

 Mobile application and website for introduction, map of the complex and forest
 Recommendation system for tours, movies, entertainment, etc. based on guests' interests.
 Use of renewable energy, optimization of energy consumption with IOT