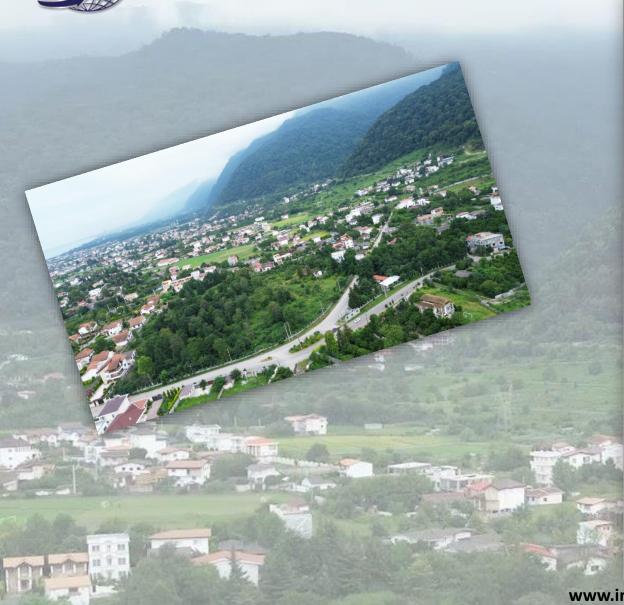

#### **Project Location**

**Project Location** 

Najardeh village

- Placed at Nowshahr County and Kheyrud kanar village
- Under the supervision of the General Department of Natural Resources of Nowshahr and the Department of Natural Resources of Royan

Distance from the center of the region - 10 km

North to the Caspian Sea ,South to the Hyrcanian forests & Kheyrud forest

# Project Location Najardeh village • Bordered by Kheyrud river • The total area of the village - 140 hectares • The population of village - about 900 people