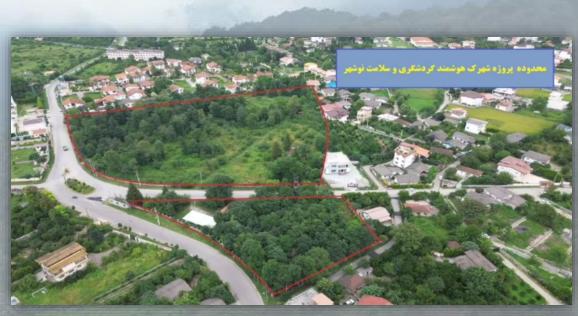

> کد پستی ، ۳۱۵۸۷-۷۷۸۷۱ مندوق پستی ۱ ۴۱۱۱ تلفن ، ۲۶۰۳۲۲۲۸۰۱۶ يت الكترونيك Dean.utcan@ut.ac.ir adaus. http://utcan.ut.ac.ii

**Contract** 

www.ingp-ed.com

 $\bigcirc$ 

Physical range:

First Field: 3 Hectares

Second Field : 0.5 Hectares

Third Field: 8000 hectares Hyrcanian Forests

www.ingp-ed.com