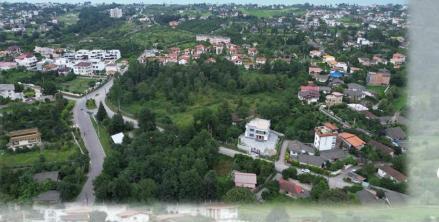

#### Advantages of the location:

- Green Zone
- Caspian Sea
- Hyrcanian Forests
- Urban Infrastructure
- Close to Tehran
- High Security
- Center of Tourism

#### **Project Location**

**Project Location** 

Najardeh village

- Placed at Nowshahr County and Kheyrud kanar village
- Under the supervision of the General Department of Natural Resources of Nowshahr and the Department of Natural Resources of Royan

Distance from the center of the region - 10 km

North to the Caspian Sea ,South to the Hyrcanian forests & Kheyrud forest

# Project Location Najardeh village • Bordered by Kheyrud river • The total area of the village - 140 hectares • The population of village - about 900 people