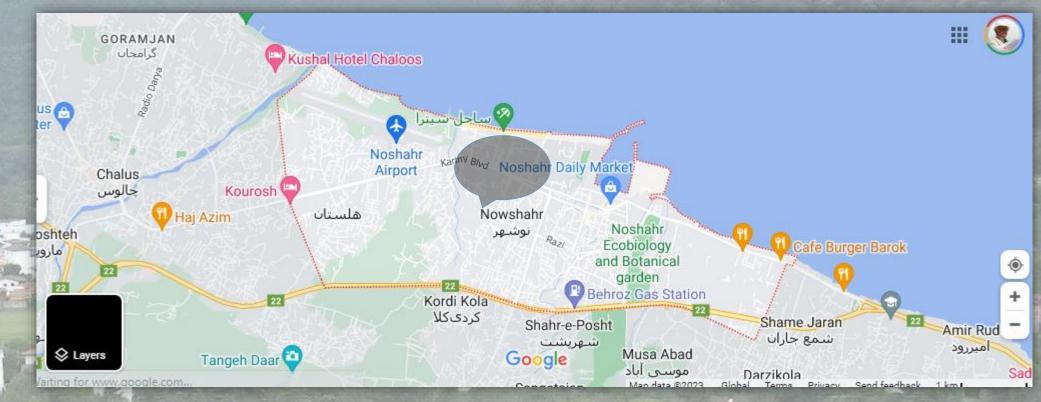

#### **Project Location**

**Project Location** 

Najardeh village

- Placed at Nowshahr County and Kheyrud kanar village
- Under the supervision of the General Department of Natural Resources of Nowshahr and the Department of Natural Resources of Royan

Distance from the center of the region - 10 km

North to the Caspian Sea ,South to the Hyrcanian forests & Kheyrud forest

# Project Location Najardeh village • Bordered by Kheyrud river • The total area of the village - 140 hectares • The population of village - about 900 people

## **Nowshahr City**

# **Nowshahr City**

 Third most populated city in the west of Mazandaran province

Sea ports

International airport

• The vicinity of Si Sangan tourist forest