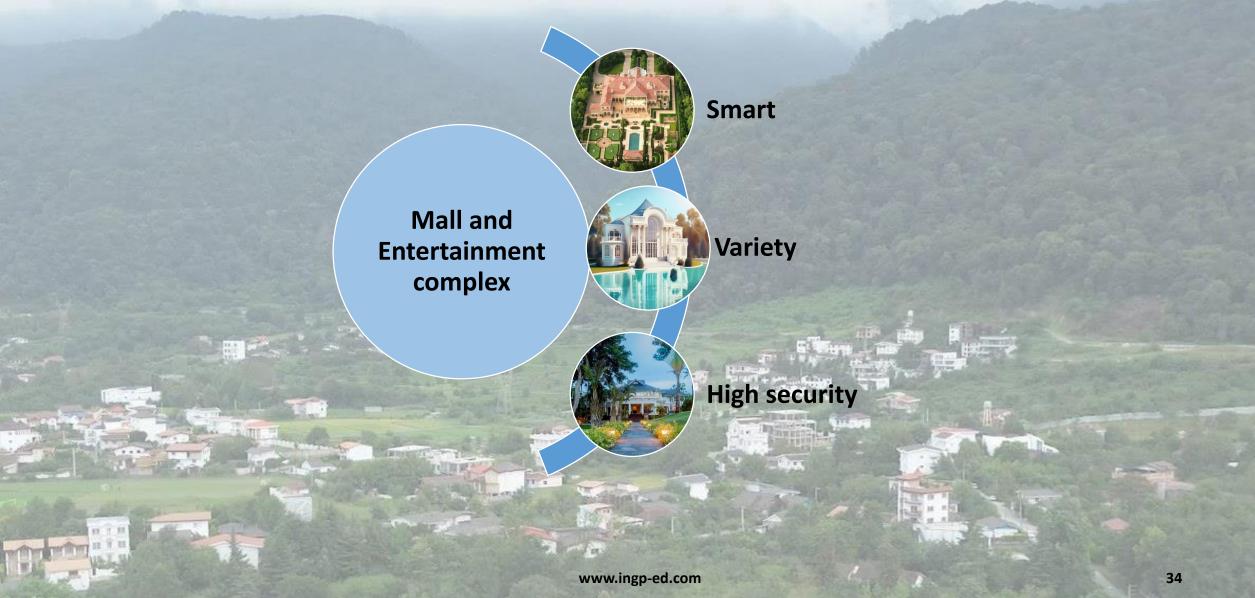

# Different phases of the project:

**B-**

A-Smart luxury village

Mall & Entertainment complex

Hyrcanian Forests

**C**-

Mall and Entertainment complex

- Modern fitness center
- Full range of health and beauty services
- Sports pools, children's and baby pools,
- Studios with different group classes,
- State-of-the-art gyms ,
- ≻Cardio zone,
- Spa with wide range of procedures

# Mall and Entertainment complex