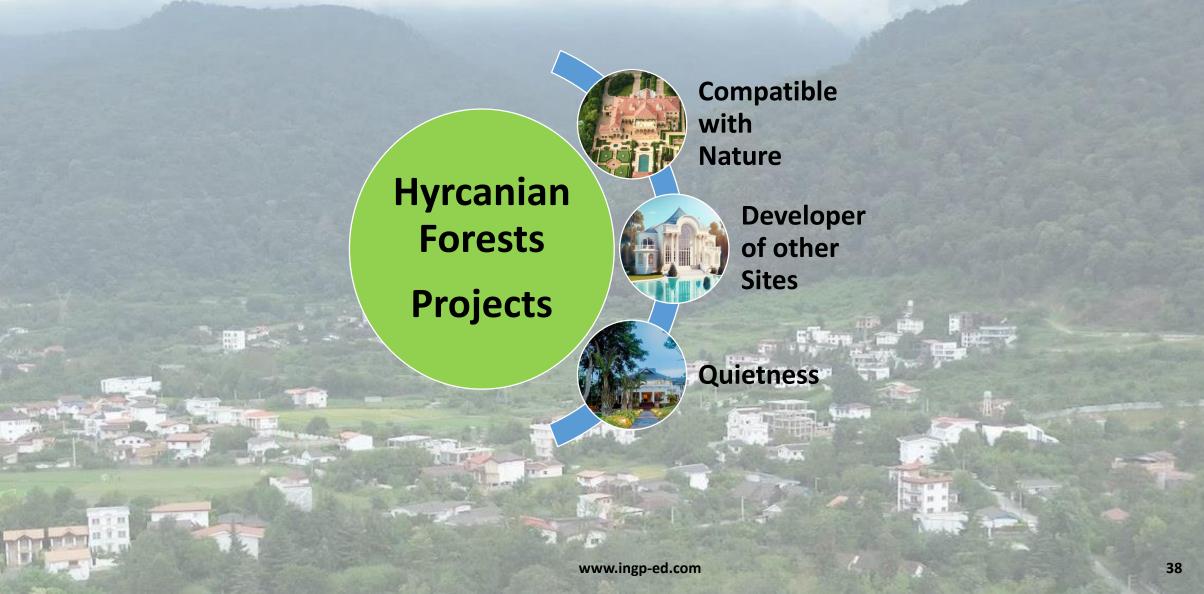

#### Hyrcanian Forests projects

- Creating educational tours, tourism, research from Iran and abroad and management through an integrated system
- Forest ecology
- Creation of wooden and glass cottages along with traditional, forest and station restaurants
- Traditional teahouses and chain kiosks in the forest strip

#### Hyrcanian Forests projects

- Zip line and wooden bridge
- paths Smart lighting, marking and signage of forest paths
- Creating forest parks with special designs
- Creation of night terraces, coffee shop terraces, daily terraces