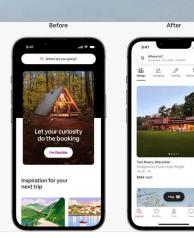

#### **SMART VILLAGE FOR TOURISM & HEALTH**

Manages

Calendars

& Schedules

Confirms Booking

Ensures Quick & Secure Payment

GoodFirms

Integration of smart technologies:

 Mobile application and website for introduction, map of the complex and forest
 Recommendation system for tours, movies, entertainment, etc. based on guests' interests.
 Use of renewable energy, optimization of energy consumption with IOT