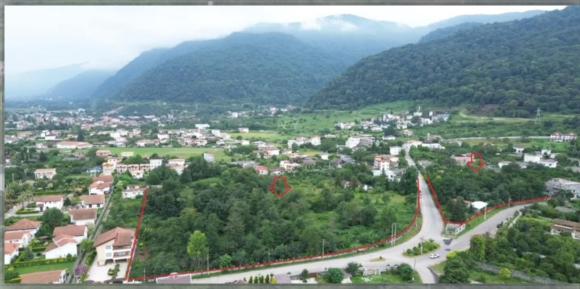

#### **Project Location**

**Project Location** 

Najardeh village

- Placed at Nowshahr County and Kheyrud kanar village
- Under the supervision of the General Department of Natural Resources of Nowshahr and the Department of Natural Resources of Royan

Distance from the center of the region - 10 km

North to the Caspian Sea ,South to the Hyrcanian forests & Kheyrud forest

# Project Location Najardeh village • Bordered by Kheyrud river • The total area of the village - 140 hectares • The population of village - about 900 people